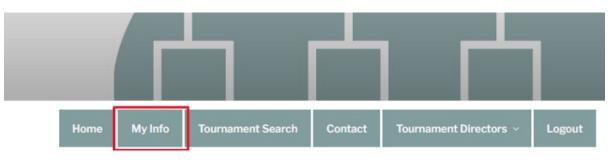

## FOLLOW THE STEPS BELOW TO CREATE A BRACKET ACE ACCOUNT

1. Go to bracketace.com and select "My Info":

**2.** If you don't have an account already, click "register" near the bottom of the page:

| Username or Email Address    |
|------------------------------|
|                              |
| Password                     |
|                              |
| Z Remember Me                |
| Log In                       |
| ✿ Sign in with Apple         |
| Register Lost your password? |